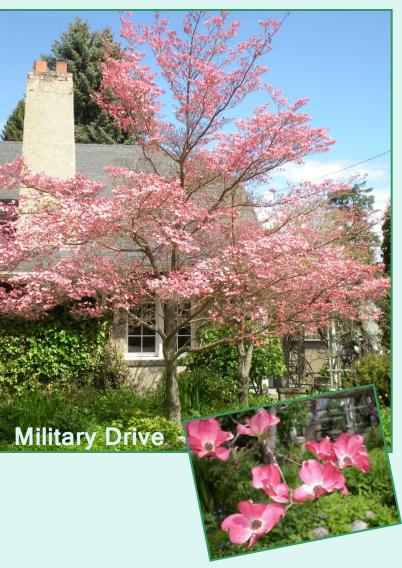

## Flowering Dogwood Cornus florida

- Bloom color varies from white to pink to red
- ✤ 15`-25' high by 20' wide
- Upright, spreading, rounded crown