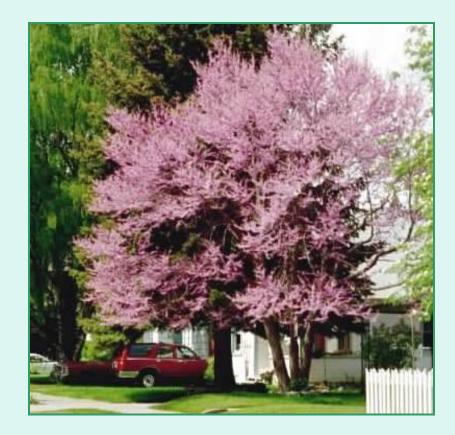

## **Redbud** Cercis canadensis

- Reddish-purple in bud, opening to a rosy pink.
- ✤ 25' high x 30' wide
- Multi-stemmed or low branched
- Yellow