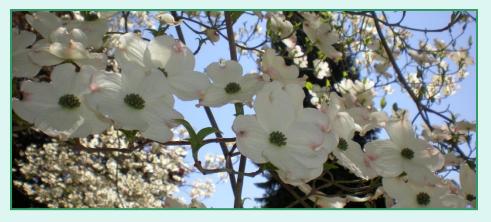

## Flowering Dogwood Cornus florida

- Bloom color varies from white to pink to red
- ✤ 15`-25' high by 20' wide
- Upright, spreading, rounded crown