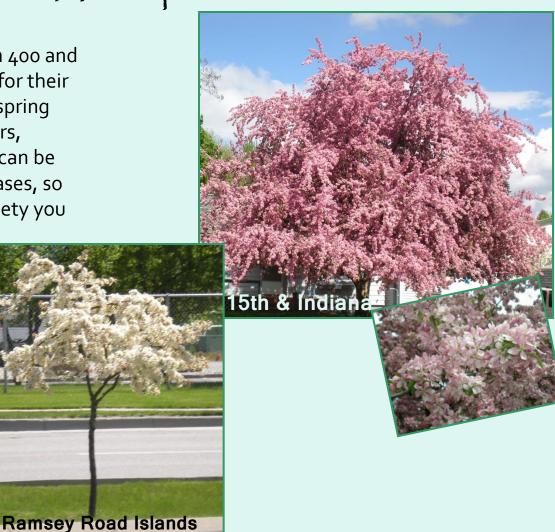

## Flowering Crabapples Malus sp.

There are somewhere between 400 and 600 crabapple cultivars grown for their decorative qualities. They are spring bloomers with a variety of colors, shapes, and sizes. Crabapples can be susceptible to a variety of diseases, so check the resistance of the variety you intend to purchase.